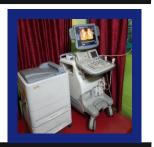

t<br>in four<br>installment |  |







## For Medico (MBBS, DGO, DNB, MS OBS, GYN MD

One Month Certificate Course

(Basic Abdomen & Pelvis)
(Obstructive & Gynecologist)

- Three Month certificate course (Advance Abdomen, Pelvis, Obs & Gyn, NT, NB, Level II).
- Special USG of Thyroid, Breast, Scrotum, Color Doppler.
- One Year PG Diploma course in Ultrasonography.



#### **Extra Charges**

- Registration Fee: 5000/- (One Time)
- Examination Fee: 2000/- (Per Semester)
- All Required Docoments are to be given in Scan Copy (Pdf)

#### **Documents For Admission**

- 10th & 12th Marksheet & Certificate
- 12th Migration & CLC (Original)
- Character Certificate From Institution/College/School of last attended.
- Aadhar Card
- Six Colored Passport size photograph

## Photogallery



















# DR. P.K. TIWARI



Approved by UGC, AICTE, S.H.E., CMHRD NSDC & NTA

### Session - 2023-24 Course Fee List

| Sl No. | Courses                    | Duration                                           | Eligibility                                       |                  | Total          |            |                                   |             |
|--------|----------------------------|----------------------------------------------------|---------------------------------------------------|------------------|----------------|------------|-----------------------------------|-------------|
|        |                            |                                                    |                                                   | 1st Year         | 2nd Year       | 3rd Year   | 4th