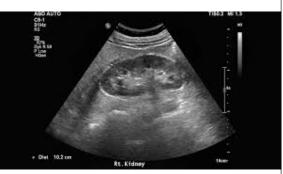

## Ultrasound Radio Imaging Paramedical Course

| Course                                                             | Duration & Eligibility Course Fee Training Fee |            | Total Fee | Installment |                                                          |
|--------------------------------------------------------------------|------------------------------------------------|------------|-----------|-------------|----------------------------------------------------------|
| DRIT<br>(Diploma in<br>Radiology & Imagine<br>Technology)          | 1 year (2 semester)<br>10+2 Any Stream         | 60,000/-   | 65,000/-  | 1,25,000/-  | At, Admission<br>Time 50% Rest<br>in two installment     |
| ADRIT<br>(Advance Diploma in<br>Radiology & Imagine<br>Technology) | 2 years (4 semester)<br>10+2 Any Stream        | 90,000/-   | 65,000/-  | 1,55,000/-  | At, Admission<br>Time 50% Rest<br>in four<br>installment |
| BRIT<br>(B.Sc. in Radiology<br>& Imagine<br>Technology)            | 3 years (6 semester)<br>10+2 Any Stream        | 2,00,000/- | 65,000/-  | 2,65,000/-  | At, Admission<br>Time 50% Rest<br>in four<br>installment |
| MRIT<br>(M.Sc in Radiology<br>& Imagine<br>Technology)             | 2 years (4 semester)<br>BRIT                   | 1,50,000/- | 65,000/-  | 2,15,000/-  | At, Admission<br>Time 50% Rest<br>in four<br>installment |

## For Medico (MBBS, DGO, DNB, MS OBS, GYN MD

One Month Certificate Course

(Basic Abdomen & Pelvis)
(Obstructive & Gynecologist)

- Three Month certificate course (Advance Abdomen, Pelvis, Obs & Gyn, NT, NB, Level II).
- Special USG of Thyroid, Breast, Scrotum, Color Doppler.
- One Year PG Diploma course in Ultrasonography.